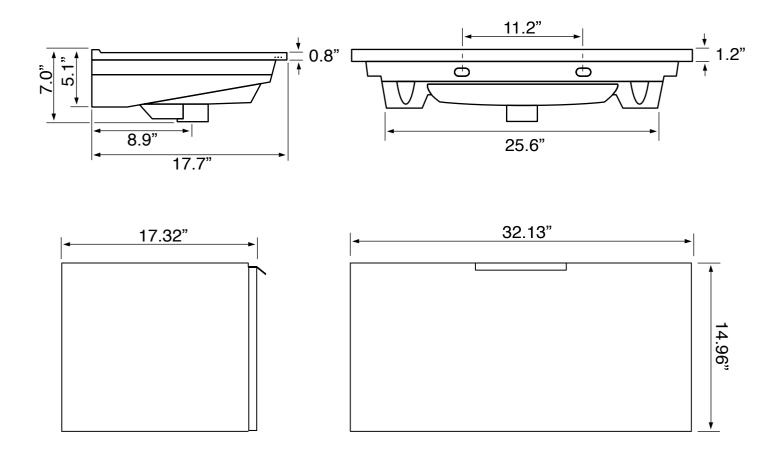

### **Technical Information**

Bowl type: Single
Installation: Wall mounted
Bowl dimensions: Depth: 4.5"
Width: 11.5"

Length: 19.5"

Drain hole: 1.75"
Faucet hole: 1.38"
Hole configurations: 1, 3
Weight: 130 lbs