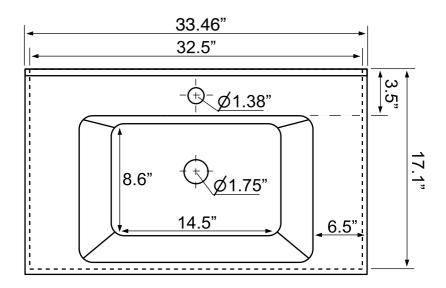

### **Technical Information**

Bowl type: Single
Installation: Wall mounted
Bowl dimensions: Depth: 4.5"
Width: 11.5"

Length: 19.5"

Drain hole: 1.75"
Faucet hole: 1.38"
Hole configurations: 1, 3
Weight: 130 lbs