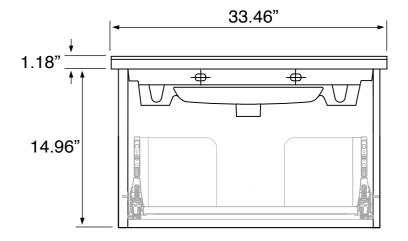

### **Technical Information**

Bowl type: Single
Installation: Wall mounted
Bowl dimensions: Depth: 4.5"
Width: 11.5"

Length: 19.5"

Drain hole: 1.75"
Faucet hole: 1.38"
Hole configurations: 1, 3
Weight: 130 lbs